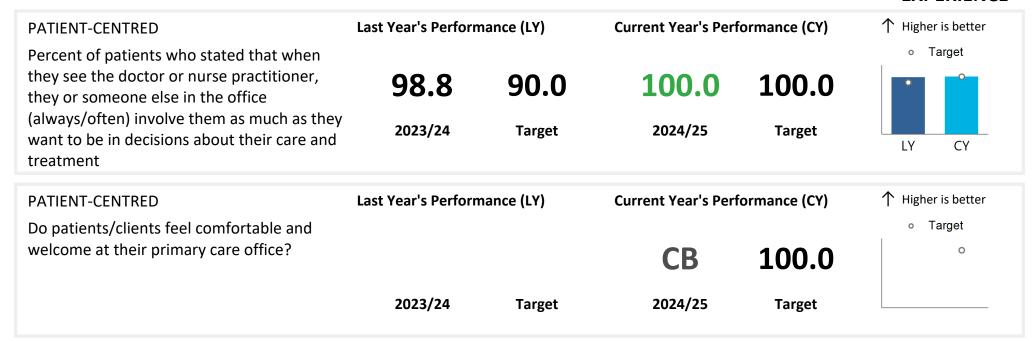

|                              |        | СВ                              | 50.0   | 0                            |
|                                                                                         | 2023/24                      | Target | 2024/25 Ta                      | Target |                              |
| EQUITABLE  Percentage of staff (executive-level, management, or all) who have completed | Last Year's Performance (LY) |        | Current Year's Performance (CY) |        | o Target                     |
| relevant equity, diversity, inclusion, and anti-<br>racism education                    | 2023/24                      | Target | 2024/25                         | Target |                              |

## **EXPERIENCE**